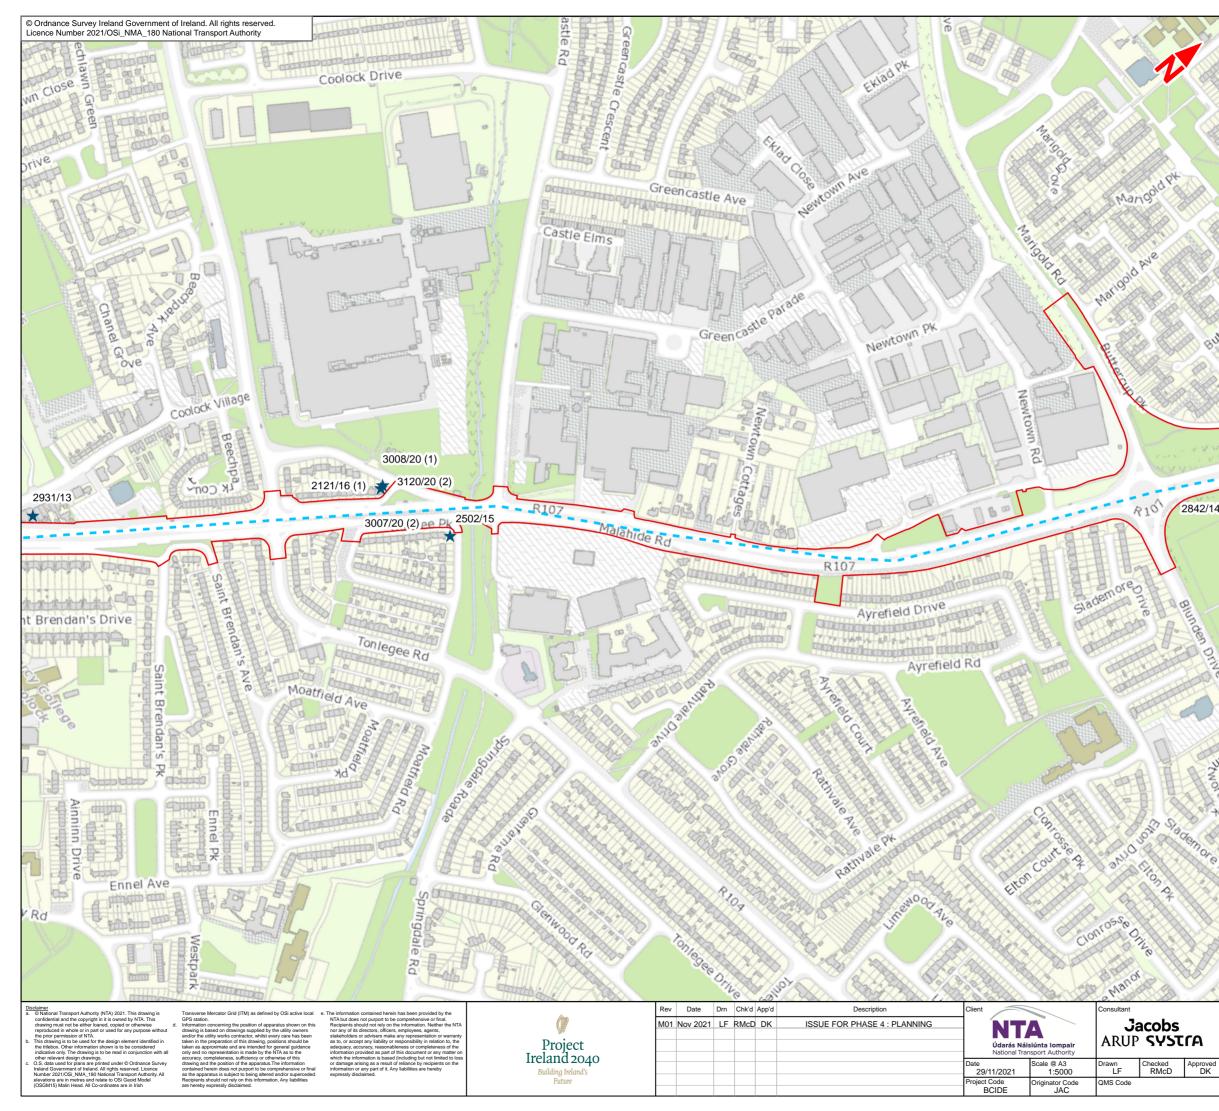

| in Green       | Ballymun<br>Santry<br>Mun<br>N1<br>Kilmore<br>Beaumont<br>Artane<br>Vhitehall<br>Donny cather<br>4<br>Kill ester<br>Clon tarf<br>Clon tarf<br>Legend                                                                                                        |
|----------------|-------------------------------------------------------------------------------------------------------------------------------------------------------------------------------------------------------------------------------------------------------------|
|                | Clongriffin to City Centre Core Bus Corridor Scheme                                                                                                                                                                                                         |
| ALL DE LEVEL   | <ul> <li>Aviation Fuel Pipeline</li> </ul>                                                                                                                                                                                                                  |
|                | ★ Relevant Planning Application                                                                                                                                                                                                                             |
| 931/13         |                                                                                                                                                                                                                                                             |
| 00.00.00       |                                                                                                                                                                                                                                                             |
|                |                                                                                                                                                                                                                                                             |
| Brendar        |                                                                                                                                                                                                                                                             |
| Stiege         |                                                                                                                                                                                                                                                             |
|                |                                                                                                                                                                                                                                                             |
| Y Rd           |                                                                                                                                                                                                                                                             |
|                |                                                                                                                                                                                                                                                             |
|                | This drawing is not to be used in whole or in part other than for the intended purpose<br>and project as defined on this drawing. Contains Irish Public Sector Data licensed<br>under a Creative Commons Attribution 4.0 International (CC BY 4.0) license. |
|                | 0 50 100 150 200 250 m                                                                                                                                                                                                                                      |
| AVO            | BAR SCALE                                                                                                                                                                                                                                                   |
|                | Programme Title BUSCONNECTS DUBLIN                                                                                                                                                                                                                          |
|                | CORE BUS CORRIDORS INFRASTRUCTURE WORKS Drawing Title                                                                                                                                                                                                       |
| <b>C</b>       | Clongriffin to City Centre Core Bus Corridor Scheme<br>Relevant Planning Applications                                                                                                                                                                       |
| Approved<br>DK |                                                                                                                                                                                                                                                             |

| Drawing File Name                      | Sheet Number | Status | Rev |
|----------------------------------------|--------------|--------|-----|
| BCIDE-JAC-ENV_ZZ-0001_XX_00-DR-GG-0103 | 3 of 5       | A      | M01 |
|                                        |              |        |     |