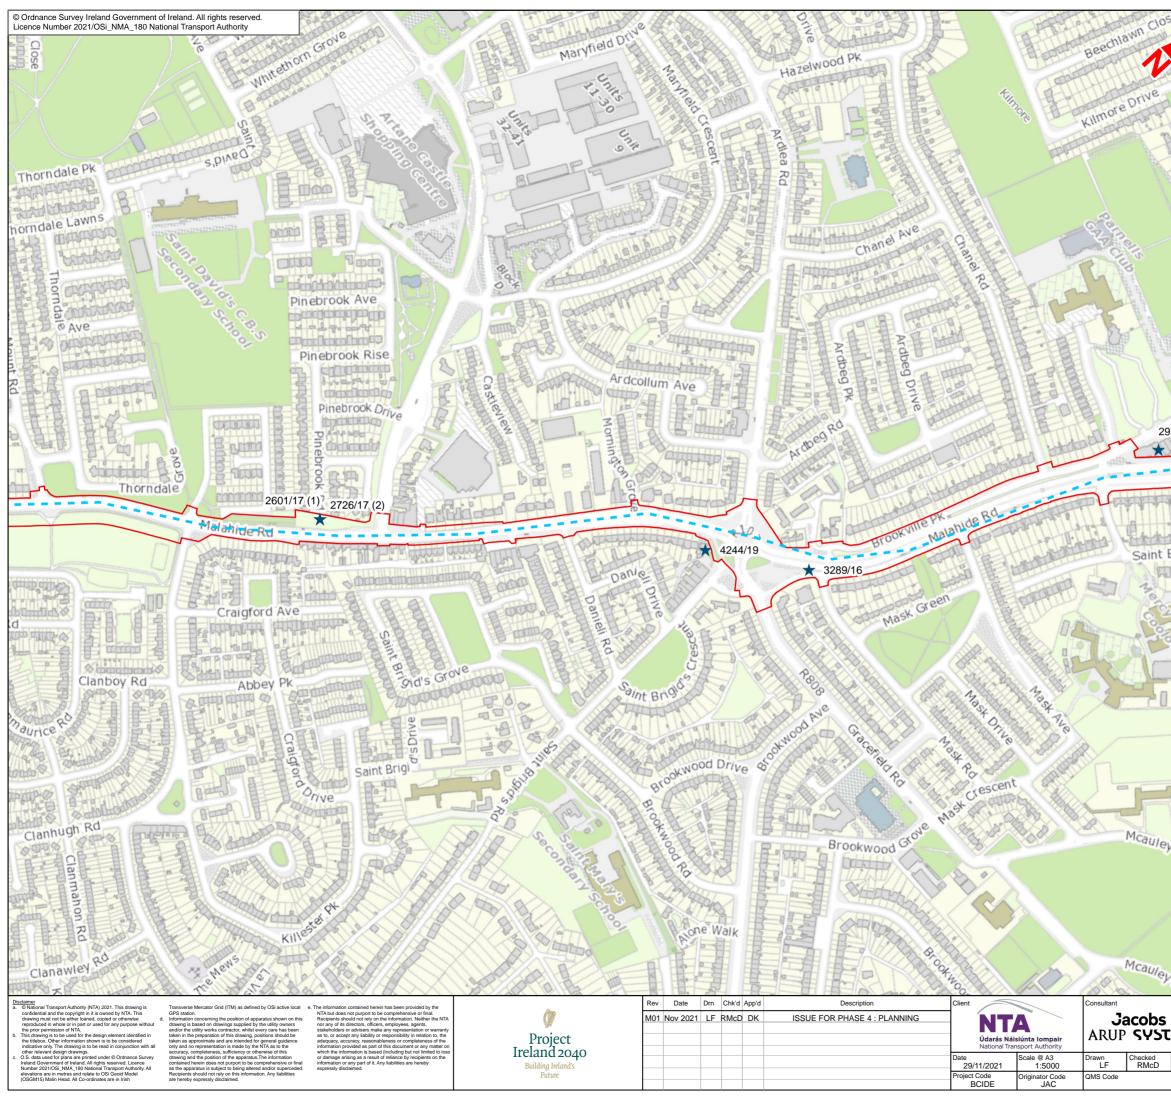

## **Figures 1C-1G** Relevant Planning Applications

|                           | mun N1 Kilmore 2<br>Coolock Kilbar                                                                                                                                                                                                                          |                                                                                       |  |  |  |
|---------------------------|-------------------------------------------------------------------------------------------------------------------------------------------------------------------------------------------------------------------------------------------------------------|---------------------------------------------------------------------------------------|--|--|--|
| 1                         | Beaumont                                                                                                                                                                                                                                                    |                                                                                       |  |  |  |
| 1                         |                                                                                                                                                                                                                                                             |                                                                                       |  |  |  |
| BALGA                     | Donnycathey<br>4 Killester                                                                                                                                                                                                                                  |                                                                                       |  |  |  |
|                           | Dromcondra Clon tarf                                                                                                                                                                                                                                        |                                                                                       |  |  |  |
|                           | MED                                                                                                                                                                                                                                                         |                                                                                       |  |  |  |
| 2000                      | Toll DPT/East                                                                                                                                                                                                                                               |                                                                                       |  |  |  |
| E A                       | Legend                                                                                                                                                                                                                                                      |                                                                                       |  |  |  |
| Alt                       | Clongriffin to City Centre Core Bus Corridor Scheme                                                                                                                                                                                                         |                                                                                       |  |  |  |
| Contraction of the second | Aviation Fuel Pipeline                                                                                                                                                                                                                                      |                                                                                       |  |  |  |
| $\rightarrow$             | Relevant Planning Application                                                                                                                                                                                                                               |                                                                                       |  |  |  |
| h                         | <ul> <li>Applications of note</li> </ul>                                                                                                                                                                                                                    |                                                                                       |  |  |  |
| a.                        |                                                                                                                                                                                                                                                             |                                                                                       |  |  |  |
| P."                       |                                                                                                                                                                                                                                                             |                                                                                       |  |  |  |
|                           |                                                                                                                                                                                                                                                             |                                                                                       |  |  |  |
| SAAAA                     |                                                                                                                                                                                                                                                             |                                                                                       |  |  |  |
| HB)                       |                                                                                                                                                                                                                                                             |                                                                                       |  |  |  |
|                           |                                                                                                                                                                                                                                                             |                                                                                       |  |  |  |
|                           |                                                                                                                                                                                                                                                             |                                                                                       |  |  |  |
| 1.4                       |                                                                                                                                                                                                                                                             |                                                                                       |  |  |  |
|                           |                                                                                                                                                                                                                                                             |                                                                                       |  |  |  |
|                           |                                                                                                                                                                                                                                                             |                                                                                       |  |  |  |
| 围                         |                                                                                                                                                                                                                                                             |                                                                                       |  |  |  |
| 田日                        |                                                                                                                                                                                                                                                             |                                                                                       |  |  |  |
|                           |                                                                                                                                                                                                                                                             |                                                                                       |  |  |  |
|                           |                                                                                                                                                                                                                                                             |                                                                                       |  |  |  |
| III m                     |                                                                                                                                                                                                                                                             |                                                                                       |  |  |  |
| TILLIPPITI                |                                                                                                                                                                                                                                                             |                                                                                       |  |  |  |
|                           |                                                                                                                                                                                                                                                             |                                                                                       |  |  |  |
| 7辰                        |                                                                                                                                                                                                                                                             |                                                                                       |  |  |  |
| Ð                         |                                                                                                                                                                                                                                                             |                                                                                       |  |  |  |
| att                       |                                                                                                                                                                                                                                                             |                                                                                       |  |  |  |
| 0                         |                                                                                                                                                                                                                                                             |                                                                                       |  |  |  |
| -                         |                                                                                                                                                                                                                                                             |                                                                                       |  |  |  |
| - and                     | This drawing is not to be used in whole or in part other than for the intended purpose<br>and project as defined on this drawing. Contains Irish Public Sector Data licensed<br>under a Creative Commons Attribution 4.0 International (CC BY 4.0) license. |                                                                                       |  |  |  |
| 1 h                       | 0 50 100 150 200 250 m                                                                                                                                                                                                                                      |                                                                                       |  |  |  |
| J                         | BAR SCALE                                                                                                                                                                                                                                                   |                                                                                       |  |  |  |
| 19                        | Programme Title BUSCONNECTS DUBLIN                                                                                                                                                                                                                          | -                                                                                     |  |  |  |
| 0                         | CORE BUS CORRIDORS INFRASTRUCTURE WORKS                                                                                                                                                                                                                     |                                                                                       |  |  |  |
| A                         | Clongriffin to City Centre Core Bus Corridor Scheme<br>Relevant Planning Applications                                                                                                                                                                       | Clongriffin to City Centre Core Bus Corridor Scheme<br>Relevant Planning Applications |  |  |  |

Drawing File Name BCIDE-JAC-ENV\_ZZ-0001\_XX\_00-DR-GG-0101 1 of 5 A M01

|             | Santry Darmonke                                                                                                                                                                                                                                             |
|-------------|-------------------------------------------------------------------------------------------------------------------------------------------------------------------------------------------------------------------------------------------------------------|
|             | mun N1 Kilmore 2<br>Beaumont Astronomic Kilbar                                                                                                                                                                                                              |
|             | Whitehall Argane<br>Donnycather<br>4 Killester                                                                                                                                                                                                              |
|             | Toll<br>DPT/East<br>Wall Read                                                                                                                                                                                                                               |
| Butt        | Legend<br>Clongriffin to City Centre Core Bus Corridor Scheme<br>Aviation Fuel Pipeline                                                                                                                                                                     |
|             | ★ Relevant Planning Application                                                                                                                                                                                                                             |
| 342/14      |                                                                                                                                                                                                                                                             |
|             |                                                                                                                                                                                                                                                             |
| inden Drive |                                                                                                                                                                                                                                                             |
|             |                                                                                                                                                                                                                                                             |
| Stworth 7   |                                                                                                                                                                                                                                                             |
| ROL ST.     |                                                                                                                                                                                                                                                             |
|             | This drawing is not to be used in whole or in part other than for the intended purpose<br>and project as defined on this drawing. Contains Irish Public Sector Data licensed<br>under a Creative Commons Attribution 4.0 International (CC BY 4.0) license. |
| A CONTRACT  | Pronramma Titla                                                                                                                                                                                                                                             |
|             | BUSCONNECTS DUBLIN<br>CORE BUS CORRIDORS INFRASTRUCTURE WORKS<br>Drawing Title                                                                                                                                                                              |

| Clongriffin to City Centre Core Bus Corridor Sche |
|---------------------------------------------------|
| Relevant Planning Applications                    |
|                                                   |

|                                        | Sheet Number | Status | Rev |
|----------------------------------------|--------------|--------|-----|
| BCIDE-JAC-ENV_ZZ-0001_XX_00-DR-GG-0102 | 2 of 5       | A      | M01 |
|                                        |              |        |     |