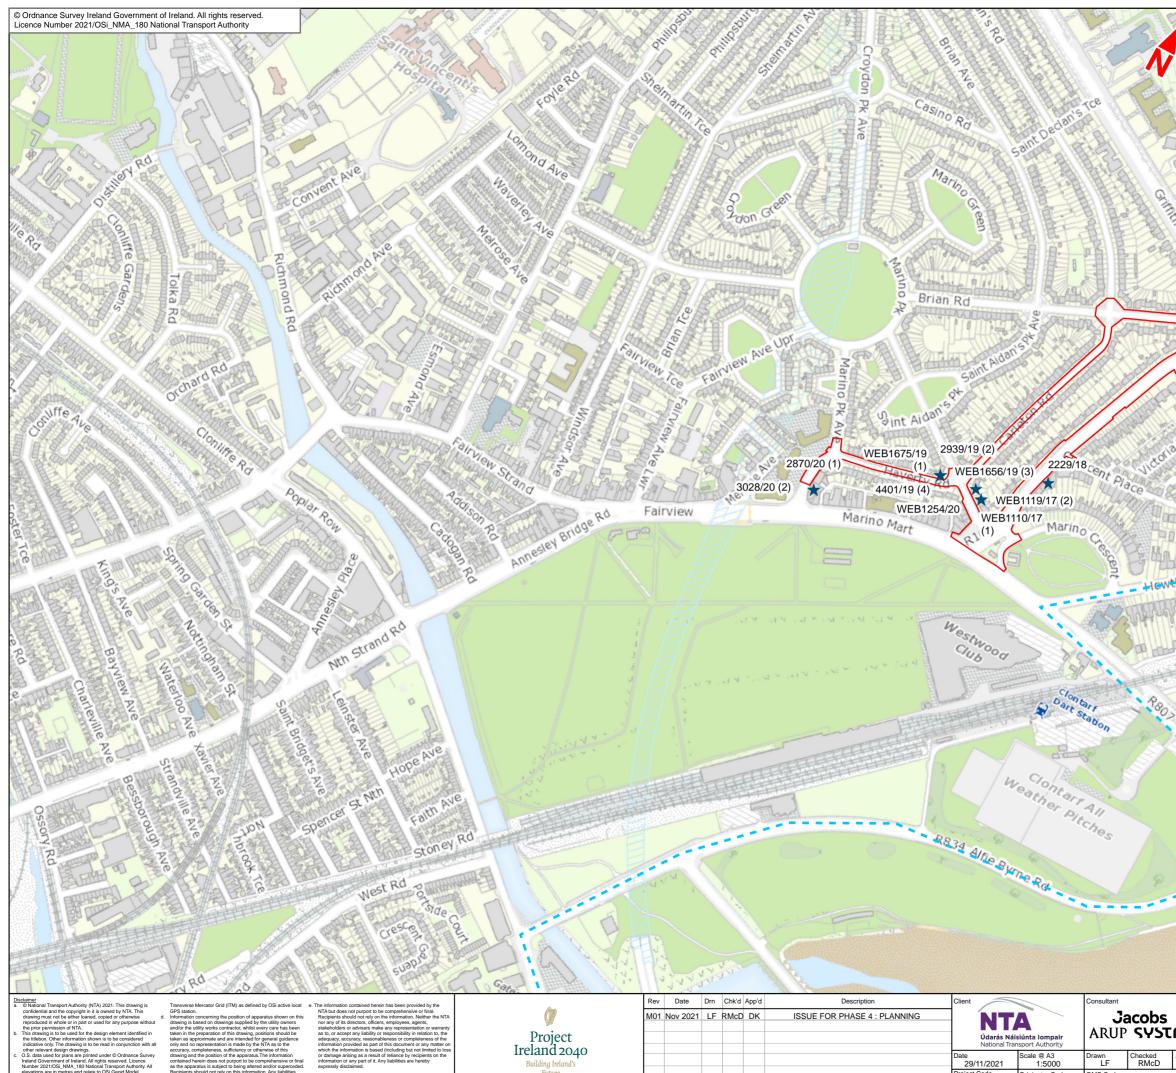

|          | Santy       Santy       Dairn dale         Mun       N1       Kilmore       2         Beaumont       Argane       Kilb at         Whitehall       Donny catty       Kilb at         Contart       Clon tart       Clon tart         Tot       Derry East       Clon tart         Clongriffin to City Centre Core Bus Corridor Scheme       Station Fuel Pipeline         Clongriffin to City Centre Core Bus Corridor Scheme       Station Fuel Pipeline         Relevant Planning Application       Station Fuel Pipeline |
|----------|----------------------------------------------------------------------------------------------------------------------------------------------------------------------------------------------------------------------------------------------------------------------------------------------------------------------------------------------------------------------------------------------------------------------------------------------------------------------------------------------------------------------------|
|          | This drawing is not to be used in whole or in part other than for the intended purpose<br>and project as defined on this drawing. Contains Irish Public Sector Data licensed<br>under a Creative Commons Attribution 4.0 International (CC BY 4.0) license.                                                                                                                                                                                                                                                                |
|          | Programme Title BUSCONNECTS DUBLIN<br>CORE BUS CORRIDORS INFRASTRUCTURE WORKS                                                                                                                                                                                                                                                                                                                                                                                                                                              |
| .ra      | Drawing Title<br>Clongriffin to City Centre Core Bus Corridor Scheme<br>Relevant Planning Applications                                                                                                                                                                                                                                                                                                                                                                                                                     |
| Approved |                                                                                                                                                                                                                                                                                                                                                                                                                                                                                                                            |

| Drawing File Name                      | Sheet Number | Status | Rev |
|----------------------------------------|--------------|--------|-----|
| BCIDE-JAC-ENV_ZZ-0001_XX_00-DR-GG-0104 | 4 of 5       | A      | M01 |
|                                        |              |        |     |