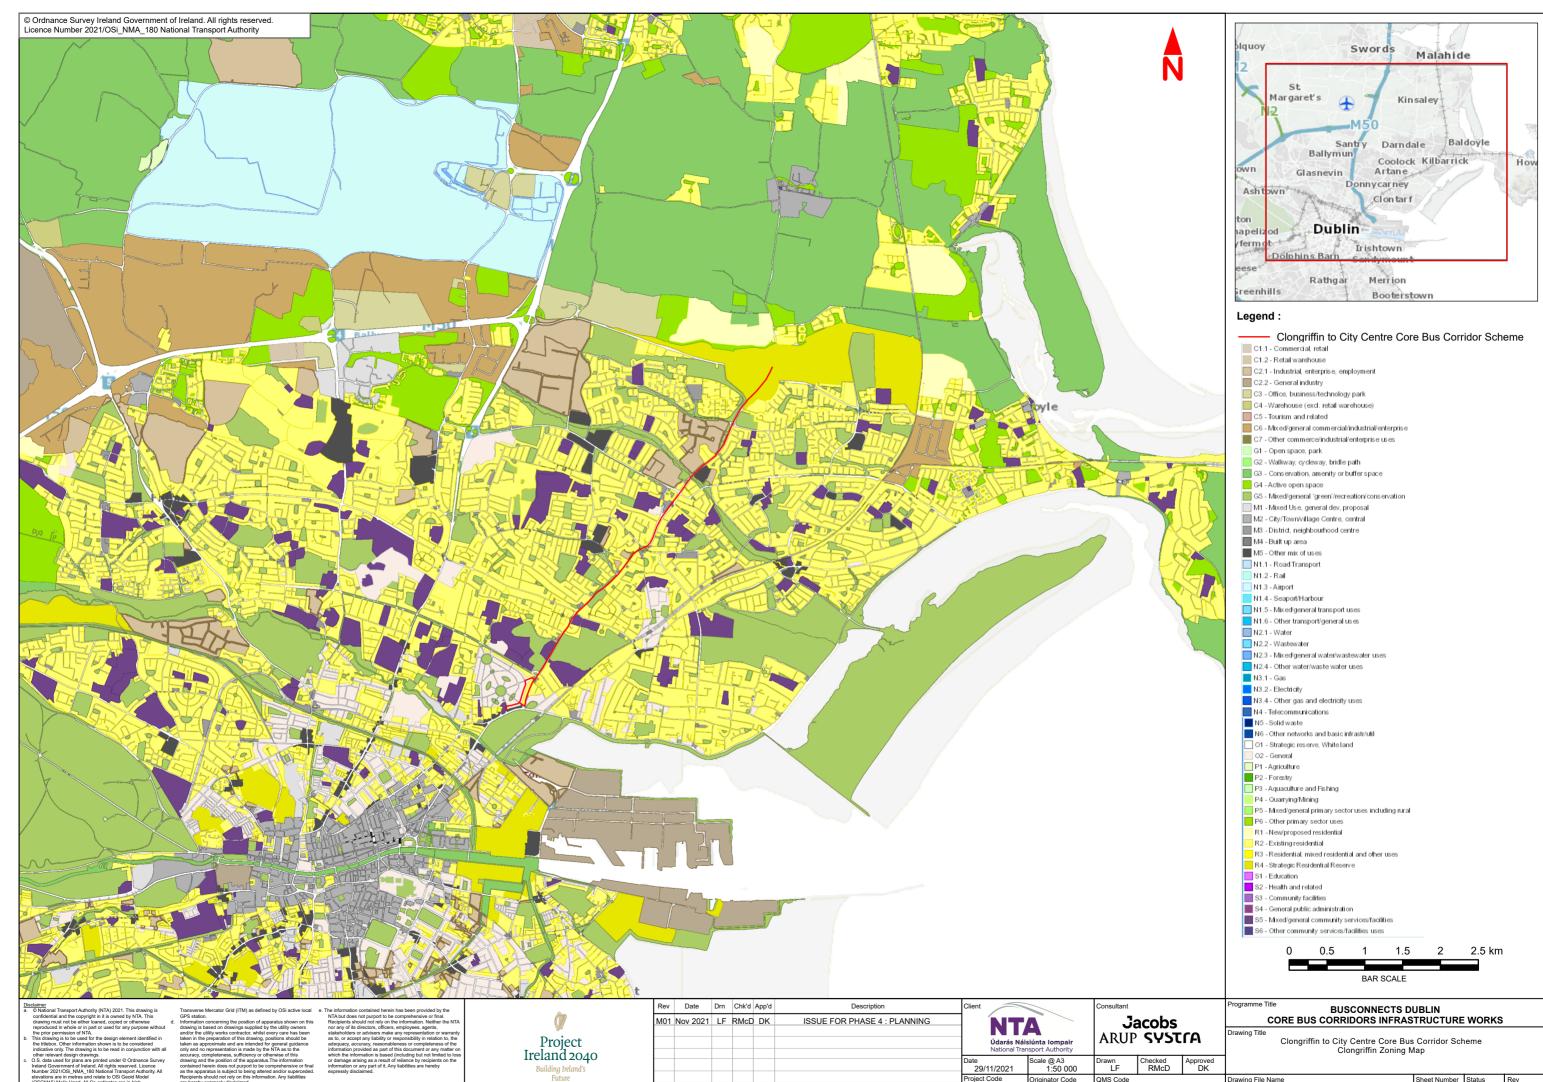

## Figure 1B Zoning Map

| Drawing File Name                      | Sheet Number | Status | Rev |
|----------------------------------------|--------------|--------|-----|
| BCIDE-JAC-ENV_ZZ-0001_XX_00-DR-GG-0002 | 1 of 1       | A      | M01 |
|                                        |              |        |     |