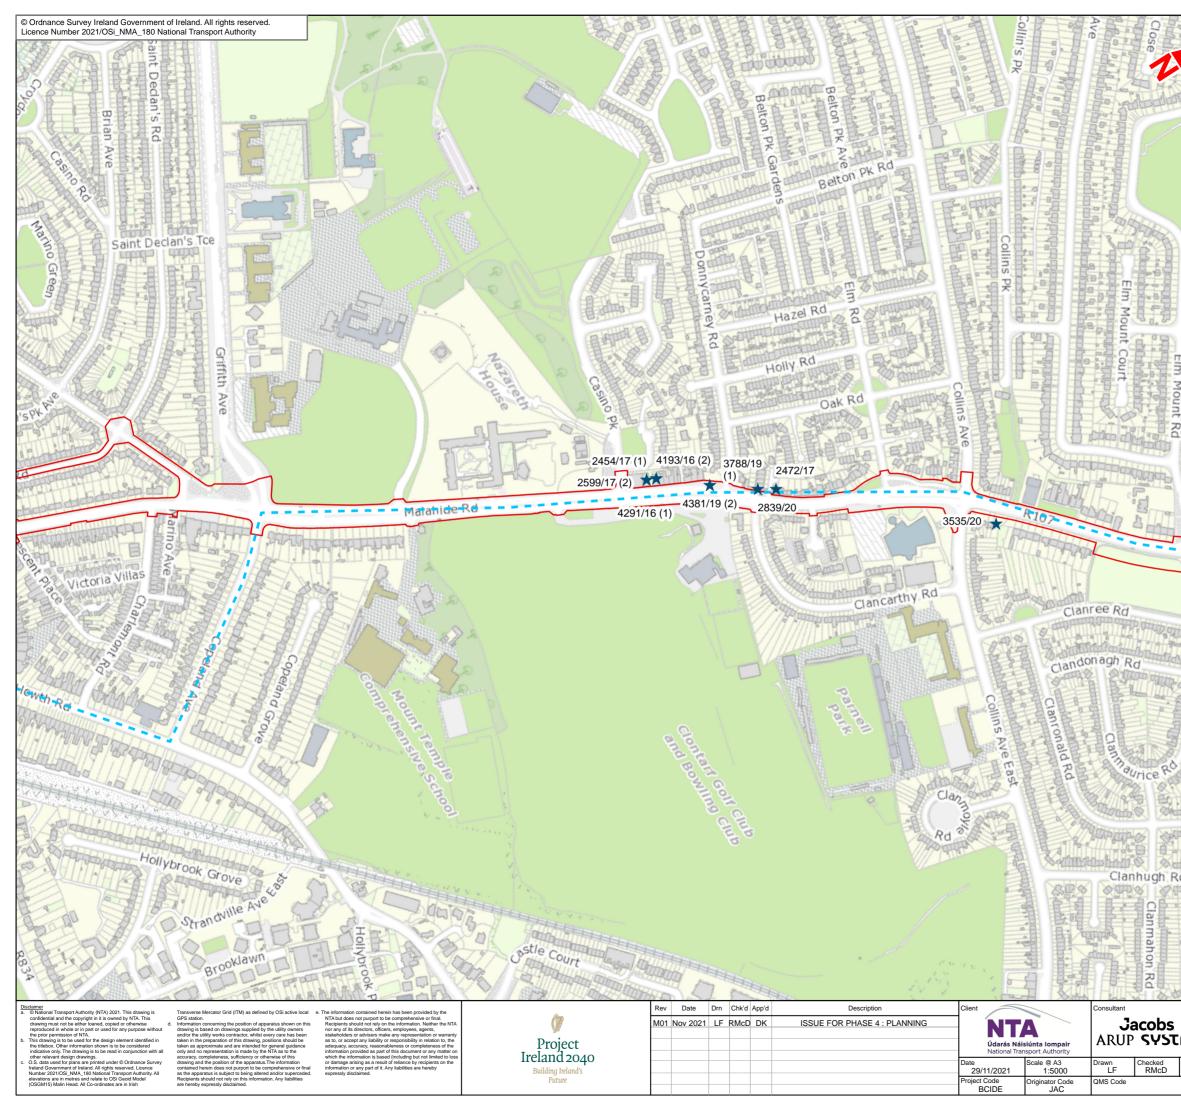

| in Green       | Ballymun<br>Santry<br>Mun<br>N1<br>Kilmore<br>Beaumont<br>Artane<br>Vhitehall<br>Donny cather<br>4<br>Kill ester<br>Clon tarf<br>Clon tarf<br>Legend                                                                                                        |
|----------------|-------------------------------------------------------------------------------------------------------------------------------------------------------------------------------------------------------------------------------------------------------------|
|                | Clongriffin to City Centre Core Bus Corridor Scheme                                                                                                                                                                                                         |
| ALL DE LEVEL   | <ul> <li>Aviation Fuel Pipeline</li> </ul>                                                                                                                                                                                                                  |
|                | ★ Relevant Planning Application                                                                                                                                                                                                                             |
| 931/13         |                                                                                                                                                                                                                                                             |
| 00.00.00       |                                                                                                                                                                                                                                                             |
|                |                                                                                                                                                                                                                                                             |
| Brendar        |                                                                                                                                                                                                                                                             |
| Stiege         |                                                                                                                                                                                                                                                             |
|                |                                                                                                                                                                                                                                                             |
| Y Rd           |                                                                                                                                                                                                                                                             |
|                |                                                                                                                                                                                                                                                             |
|                | This drawing is not to be used in whole or in part other than for the intended purpose<br>and project as defined on this drawing. Contains Irish Public Sector Data licensed<br>under a Creative Commons Attribution 4.0 International (CC BY 4.0) license. |
|                | 0 50 100 150 200 250 m                                                                                                                                                                                                                                      |
| AVO            | BAR SCALE                                                                                                                                                                                                                                                   |
|                | Programme Title BUSCONNECTS DUBLIN                                                                                                                                                                                                                          |
|                | CORE BUS CORRIDORS INFRASTRUCTURE WORKS Drawing Title                                                                                                                                                                                                       |
| <b>C</b>       | Clongriffin to City Centre Core Bus Corridor Scheme<br>Relevant Planning Applications                                                                                                                                                                       |
| Approved<br>DK |                                                                                                                                                                                                                                                             |

| Drawing File Name                      | Sheet Number | Status | Rev |
|----------------------------------------|--------------|--------|-----|
| BCIDE-JAC-ENV_ZZ-0001_XX_00-DR-GG-0103 | 3 of 5       | A      | M01 |
|                                        |              |        |     |