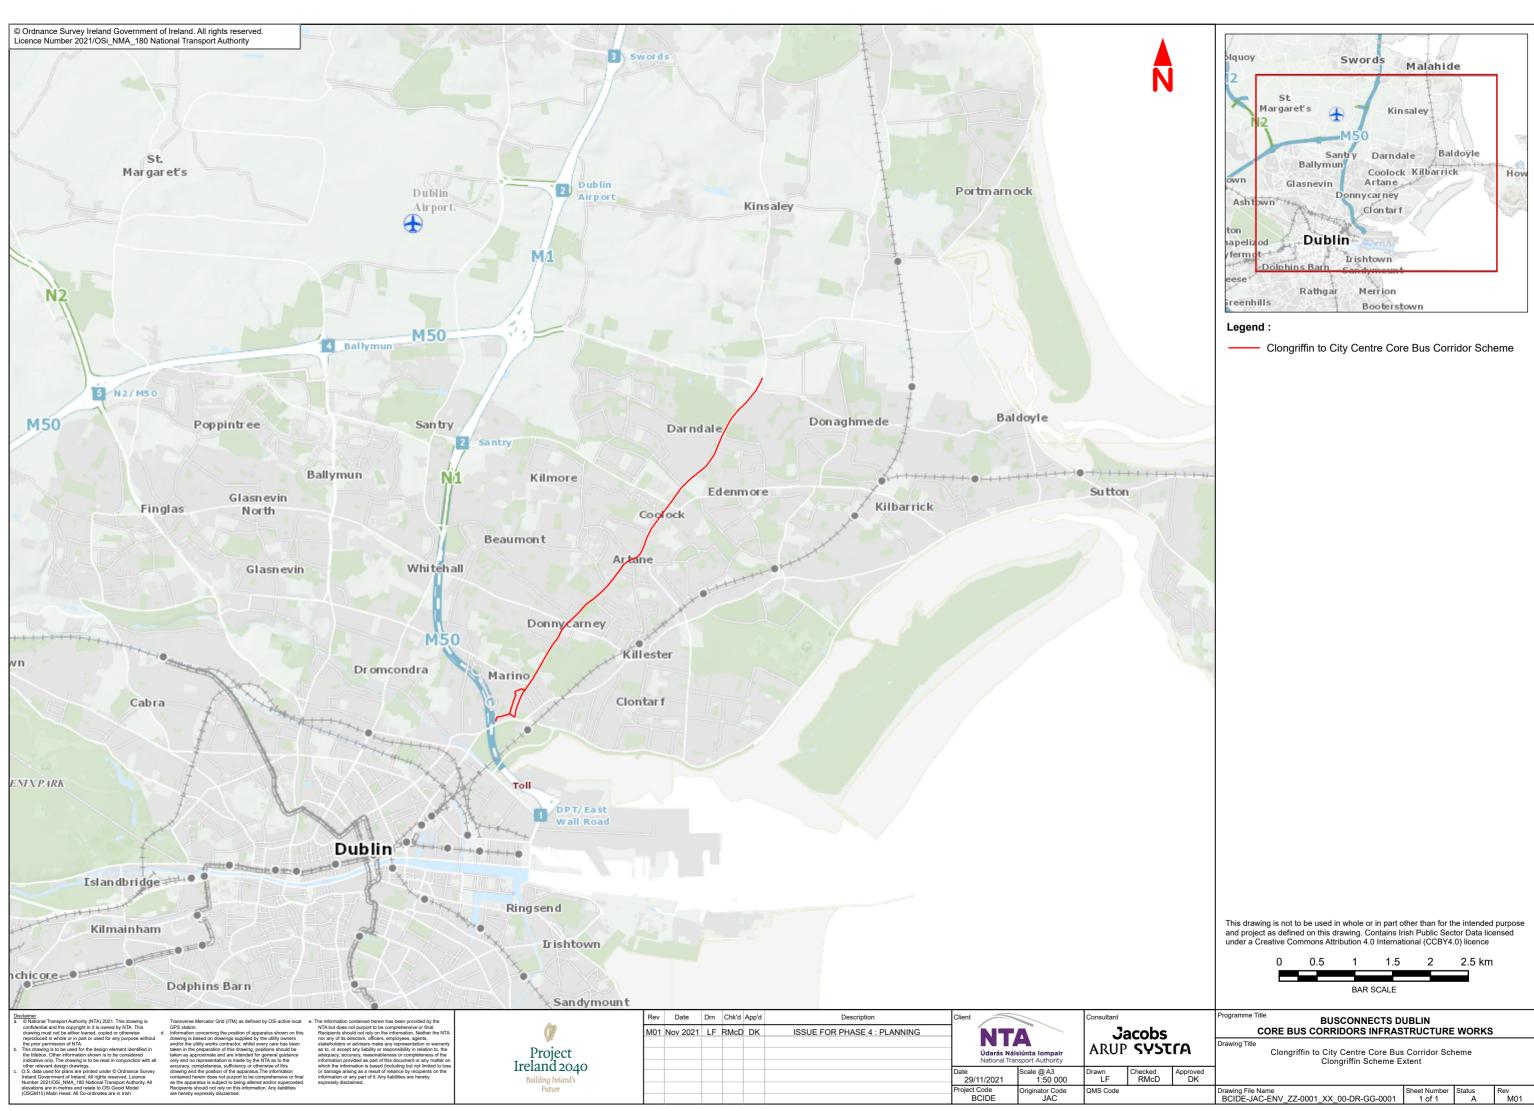

## **Figure 1A** Clongriffin Scheme Extent

| È. |   |   |   |  |
|----|---|---|---|--|
| C  | ٢ | ſ | J |  |
|    |   |   |   |  |

| Clongriffin to City Centre Core Bus Corridor Scheme<br>Clongriffin Scheme Extent |
|----------------------------------------------------------------------------------|
| olongililli ooliolillo Exterit                                                   |

| Drawing File Name                      | Sheet Number | Status | Rev |
|----------------------------------------|--------------|--------|-----|
| BCIDE-JAC-ENV_ZZ-0001_XX_00-DR-GG-0001 | 1 of 1       | A      | M01 |
|                                        |              |        |     |